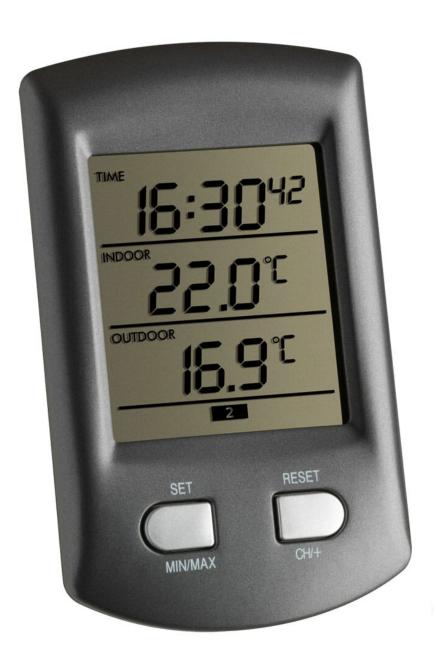

# TFA Ratio Wireless Indoor & Outdoor Min/Max Thermometer with Clock

#### **Temperature**

Indoor Range: 0°C to 60°COutdoor Range: -40°C to 65°C

• Accuracy: +/- 1°C

• Measurement: °C and °F

#### Minimum / Maximum

Memory: 24 hourReset: Manual

#### **Dimensions**

Display: H 113 x W 67 x D28mmTransmitter: H 86 x W32 x D15mm