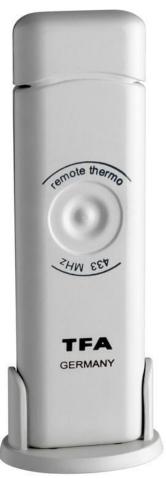

#### **Transmission**

• Distance: 100m open field

• Type: Wireless

#### **Supplied With**

- 1 x Indoor digital display unit
- 1 x Outdoor temperature transmitter

| Indoor Temperature      | yes                        |
|-------------------------|----------------------------|
| Indoor Humidity         | no                         |
| Clock                   | Radio Controlled or Manual |
| Low Battery Indicator   | no                         |
| Transmission Range      | 100m Open Field            |
| Transmission Frequency  | 433 MHz                    |
| Temperature Accuracy    | +/- 1°C                    |
| Measuring Units         | °C & °F                    |
| Max Wireless Sensors    | 3                          |
| Humidity Resolution     | no                         |
| Humidity Accuracy       | no                         |
| Power                   | Battery                    |
| Outdoor Temperature     | yes                        |
| Remote Sensor           | yes                        |
| Size : Depth            | 2.9cm                      |
| Comfort Level Indicator | no                         |
| PC Connection           | no                         |
| Touch Screen            | no                         |
| Min/Max Reset           | yes                        |
| Dew Point Alarm         | no                         |
| High/Low Humidity Alarm | no                         |
| High/Low Temp Alarm     | no                         |
| Outdoor Humidity        | no                         |
| Size : Height           | 11.3cm                     |
| Size : Width            | 6.5cm                      |
| Data Storage            | Past 24 Hours              |
|                         |                            |