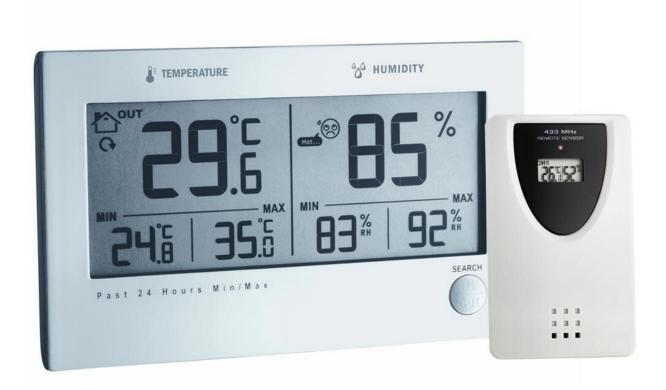

## **Description**

From TFA Dostmann, the Twin Plus digital thermo-hygrometer has some great features. The unit will record minimum and maximum temperature & humidity measurements reached, for both the indoor base station and the remote temperature sensor. The base station displays temperature & humidity, as well as the minimum & maximum values reached for both temperature & humidity since the last reset.

The temperature & humidity sensor has a handy screen and transmits across 30m open field. It is fully weatherproof and can be left outside all year round, exposed to the elements. There is also a humidity alarm built into the base.

The indoor base station also has a handy frost symbol, as well as a comfort level an indicator which works using the humidity measurement. The unit is finished in a modern aluminium look, with sleek silver writing.

#### **Comfort Level**

• Happy face display when indoor temperature and humidity reach a certain measurement