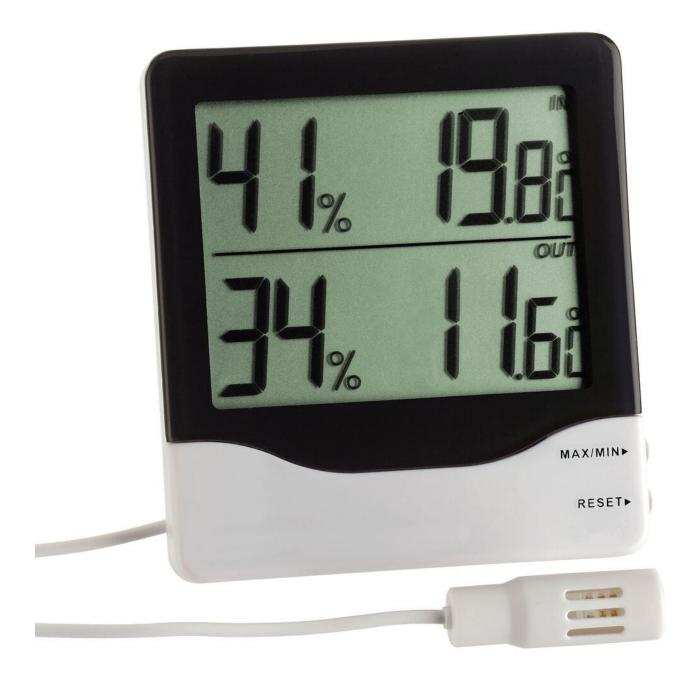

### **Description**

This stylish digital thermometer hygrometer has a clear large-scale display, minimum and maximum readings, 24hr time display and comfort level.

Free standing or wall mounted, this comes with a 1.5m cabled probe for measuring temperature and humidity outdoors. It is also capable of giving the days minimum and maximum readings.

#### **Technical Specification**

■ Temperature Range: -10°C to 60°C

■ Humidity Range: 10% to 99%

Probe: 1.5m cabled

Minimum / Maximum function

Measurement: °C and °F

■ Dimensions: H 110 x W 101 x D 20mm

■ Battery: 1 x AA battery (included)