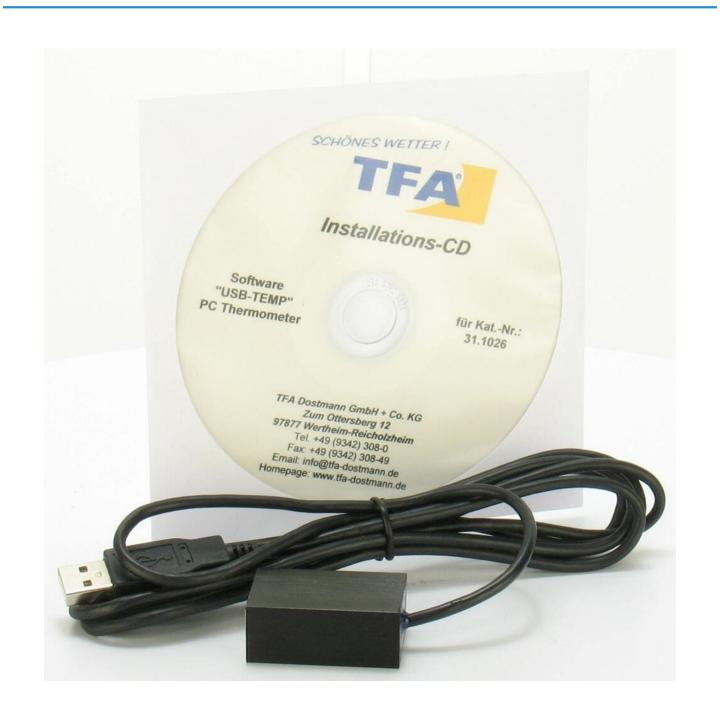

#### Description

Temperature sensor for connecting to a PC via a USB socket. Comes with full software and is able to log 4000 sets of data independently of the PC.

Can be plugged into a usb hum anywhere in the network or can work independently with a special power supply.

#### **PC Connection**

- Connection: USB cable
- Software included