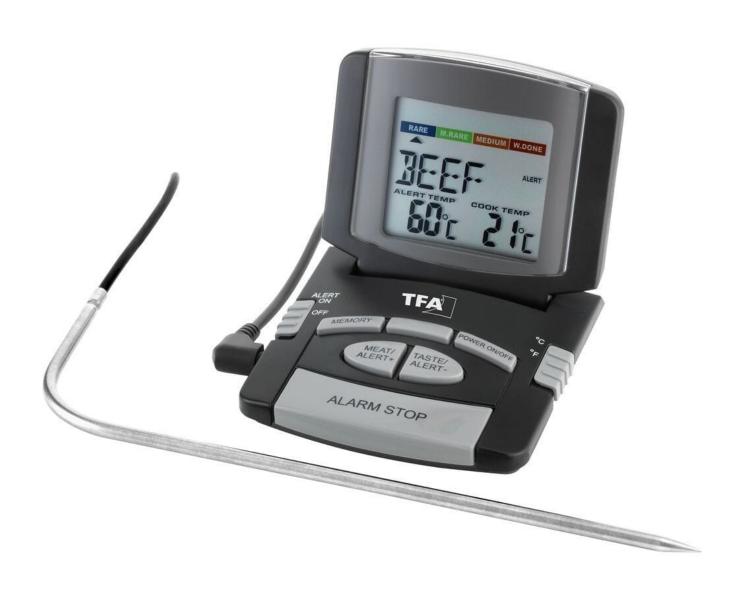

### **Description**

The TFA digital oven and meat thermometer is a multi-function unit, which can be used to both probe meat, or to give an oven temperature.

#### The unit has pre-programmed meats

- Beef
- Pork
- Chicken
- Turkey
- Calf
- Lamb
- Ham
- Duck
- Ribs

#### The unit also has pre-programmable cooking functions

- well-done
- medium
- medium-rare
- rare

Aswell as all this, individual temperature requirements can be programmed in to the unit, and three individual alarms can be set for required temperatures.

The probe itself is on a 1m long cable, and can be placed in the oven with the door closed – the oven seal will fit neatly around the cable.

The digital read-out can be either hung from a wall or stood on a table, and will also fold for easy storage.

#### **Technical Specification**

- Temperature Range: From 0°C to 110°C
- Penetration Probe on 1m long silicon cable
- Meat cooking indicators
- Measure Units: °C and °F
- Dimensions: W 74 x D 22 x L 123
- Battery: 1 x AAA (included)Battery life: 12-18 months
- Warranty: 1 YearManufacturer: TFA