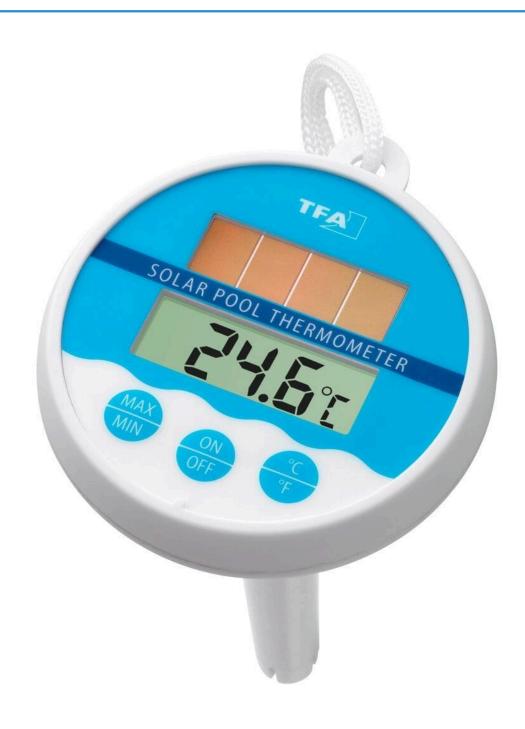

#### **Description**

The solar pool, pond or water thermometer is a quick, easy and effective way to take a reading from your swimming pool or pond.

The thermometer simply floats on the surface, and is powered by day light.

The unit has a min/max storage function, which should be manually reset as required.

The unit also features a fastening rope so that it can be kept close to a viewing point.

#### **Technical Specification**

■ Temperature Range: from -20°C to 50°C

Manual Min/Max Function

Measurement: °C and °F

■ Dimensions: W 80 x D 131 x L 80

Fully solar poweredWarranty: 1 YearManufacturer: TFA