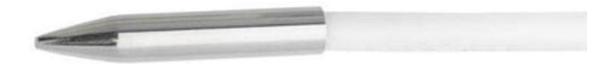

### **Description**

This digital control thermometer is supplied with a 3m long cabled probe, making it possible to record the minimum and maximum temperature in a number of areas.

It also features an alarm, which will sound when the adjustable temperatures are set.

#### **Technical Specification**

■ Temperature Range: -40 °C to 110 °C

■ Accuracy: +/- 1°C

■ Penetration Probe: 2.5m cabled

Measurement: °C and °F

Dimensions: H 57 x W 86 x D 30mm
Battery: 1 x LR44 Button Call (included)

### **Additional Information**

| Brand              | TFA Dostmann      |
|--------------------|-------------------|
| Humidity           | no                |
| Temperature        | yes               |
| Temperature Sensor | no                |
| Wet Bulb           | no                |
| Clip-On            | no                |
| Humidity Range     | no                |
| Probe Type         | Cable Probe       |
| Cable Length       | 3 Metres          |
| Auto Switch Off    | no                |
| Hold Function      | no                |
| HACCP Compliant    | no                |
| Min/Max Readings   | no                |
| Warranty           | 1 Year            |
| Calendar           | no                |
| Calibration        | Can Be Calibrated |
| Dew Point          | no                |
| Weatherproof       | no                |
| Water Resistant    | no                |
| Waterproof         | no                |
| Solar Light        | no                |
| Protective Case    | no                |
| Probe Temperature  | yes               |
| Handheld           | no                |
| Dual Display       | no                |
| Cabled Probe       | yes               |
|                    |                   |