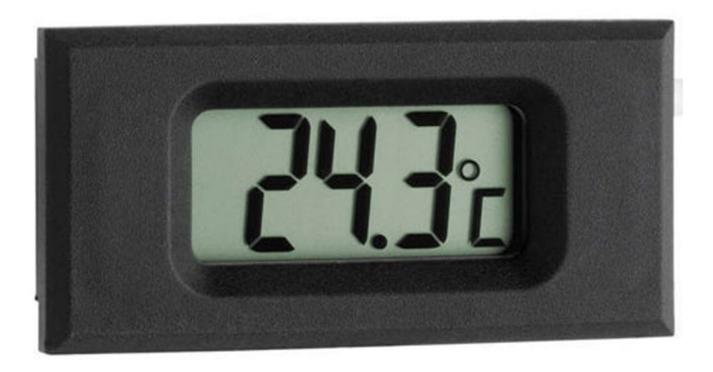

#### **Technical Specification**

■ Temperature Range: -40 °C to 110 °C

■ Accuracy: +/- 1°C

■ Penetration Probe: 2.5m cabled

Measurement: °C and °F

Dimensions: H 57 x W 86 x D 30mm
Battery: 1 x LR44 Button Call (included)

### **Additional Information**

| Brand              | TFA Dostmann      |
|--------------------|-------------------|
| Humidity           | no                |
| Temperature        | yes               |
| Temperature Sensor | no                |
| Wet Bulb           | no                |
| Clip-On            | no                |
| Humidity Range     | no                |
| Probe Type         | Cable Probe       |
| Cable Length       | 3 Metres          |
| Auto Switch Off    | no                |
| Hold Function      | no                |
| HACCP Compliant    | no                |
| Min/Max Readings   | no                |
| Warranty           | 1 Year            |
| Calendar           | no                |
| Calibration        | Can Be Calibrated |
| Dew Point          | no                |
| Weatherproof       | no                |
| Water Resistant    | no                |
| Waterproof         | no                |
| Solar Light        | no                |
| Protective Case    | no                |
| Probe Temperature  | yes               |
| Handheld           | no                |
| Dual Display       | no                |
| Cabled Probe       | yes               |
|                    |                   |

| Temperature Resolution  | +/- 1°C      |
|-------------------------|--------------|
| Probe Length            | 30mm         |
| Humidity Sensor         | no           |
| Comfort Level Indicator | no           |
| Moon Phase              | no           |
| Backlight               | no           |
| Indoor Temperature      | no           |
| Indoor Humidity         | no           |
| Clock                   | no           |
| Transmission Range      | no           |
| Transmission Frequency  | no           |
| Temperature Range       | -40 to 110°C |
| Temperature Accuracy    | +/- 1°C      |
| Measuring Units         | °C           |
| Humidity Resolution     | no           |
| Humidity Accuracy       | no           |
| Power                   | Battery      |
| Outdoor Temperature     | no           |
| Size : Depth            | 2cm          |
| PC Connection           | no           |
| Touch Screen            | no           |
| Min/Max Reset           | no           |
| Dew Point Alarm         | no           |
| High/Low Humidity Alarm | no           |
| High/Low Temp Alarm     | no           |
| Outdoor Humidity        | no           |
| Size : Height           | 3.5cm        |
|                         |              |

Size: Width 6.5cm