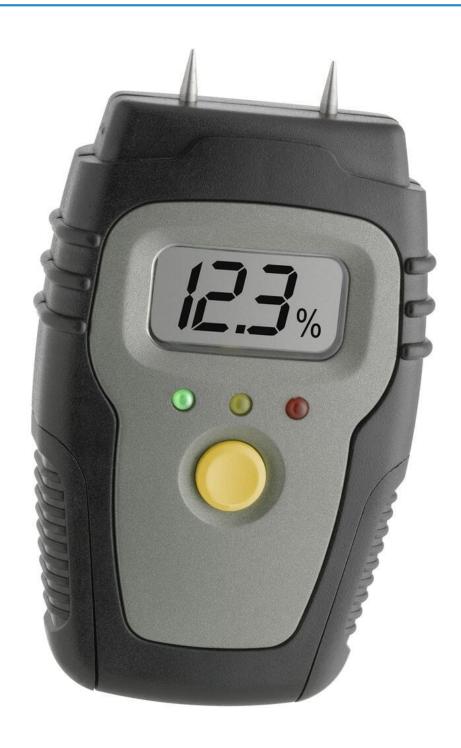

## **Moisture Meter With LED Traffic Light Display**

## **Description**

This compact unit measures moisture levels in both wood, and other objects. The unit has a traffic light LED display, enabling the user to identify recommended levels.

The unit has an auto-off function after 25 seconds of inactivity, and a useful protection cap is included.